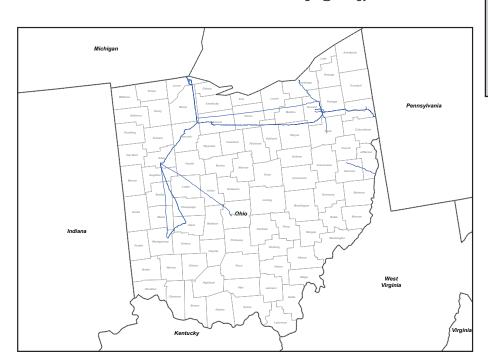

## OHIO COUNTIES OF OPERATION:

| Allen     | Lucas     |
|-----------|-----------|
| Ashland   | Madison   |
| Auglaize  | Mahoning  |
| Champaign | Medina    |
| Clark     | Miami     |
| Cuyahoga  | Montgomer |
| Franklin  | Portage   |
| Hancock   | Seneca    |
| Hardin    | Shelby    |
| Harrison  | Stark     |
| Huron     | Summit    |
| Jefferson | Union     |
| Logan     | Wavne     |

Lorain

Changes may occur. Contact the operator to discuss their pipeline systems and areas of operation.

Wood

**76** OH25